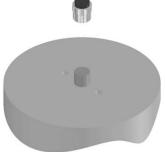

#### Step 2: Encoder Body Installation

Places Encody Body over shaft assembly so that it sits on mounting surface.