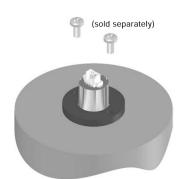

## Step 4: Fastening Encoder in Place

Secure base to mounting surface with two  $#4-40 \times 1/4$ " pan head screws (sold separately). If desired, encoder can be powered up and rotated by hand to any desired absolute position before these screws are tightened.