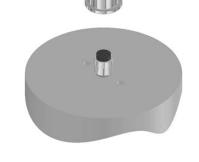

## Step 3: Base Installation

With recess in base facing towards mounting surface, place base over Encoder Body so that flange of body fits into recess of base.

#### L011703

face recess towards

mounting surface